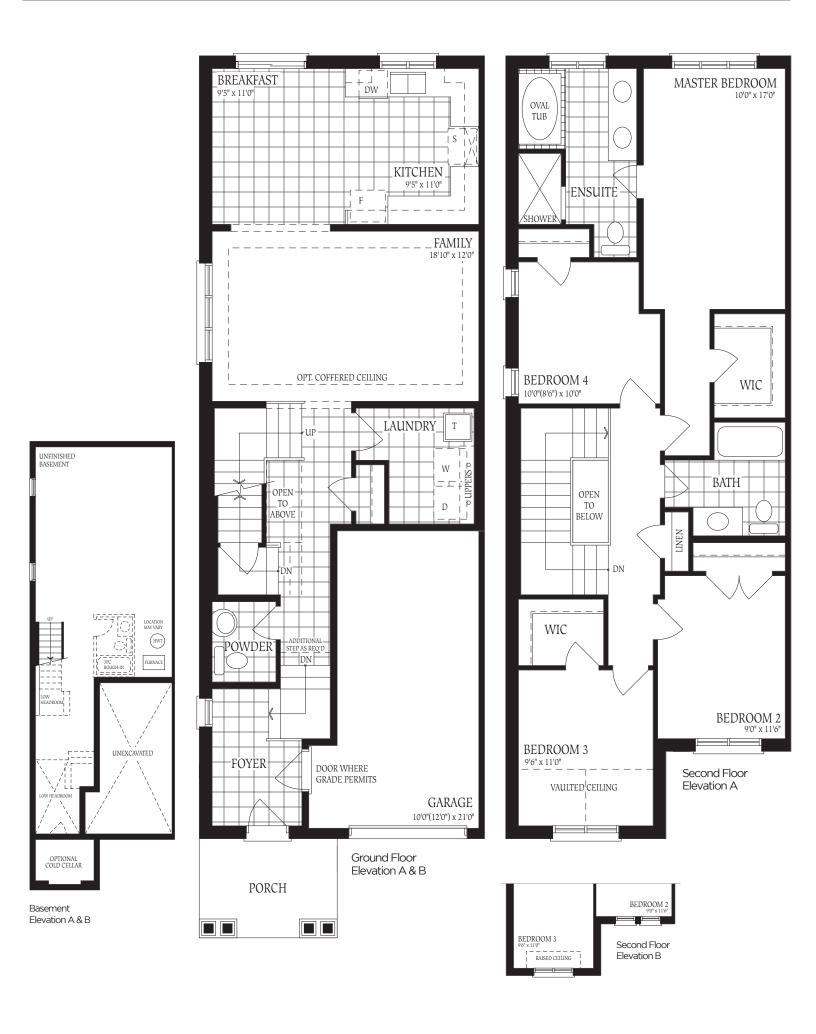

ELEVATION A - 1951 SQ.FT. ELEVATION B - 1951 SQ.FT.

**Elevation A** 

**Elevation B** 

ELEVATION A - 1951 SQ.FT. ELEVATION B - 1951 SQ.FT.

ELEVATION A - 1948 SQ.FT. ELEVATION B - 1955 SQ.FT.

**Elevation A** 

**Elevation B** 

ELEVATION A - 1948 SQ.FT. ELEVATION B - 1955 SQ.FT.