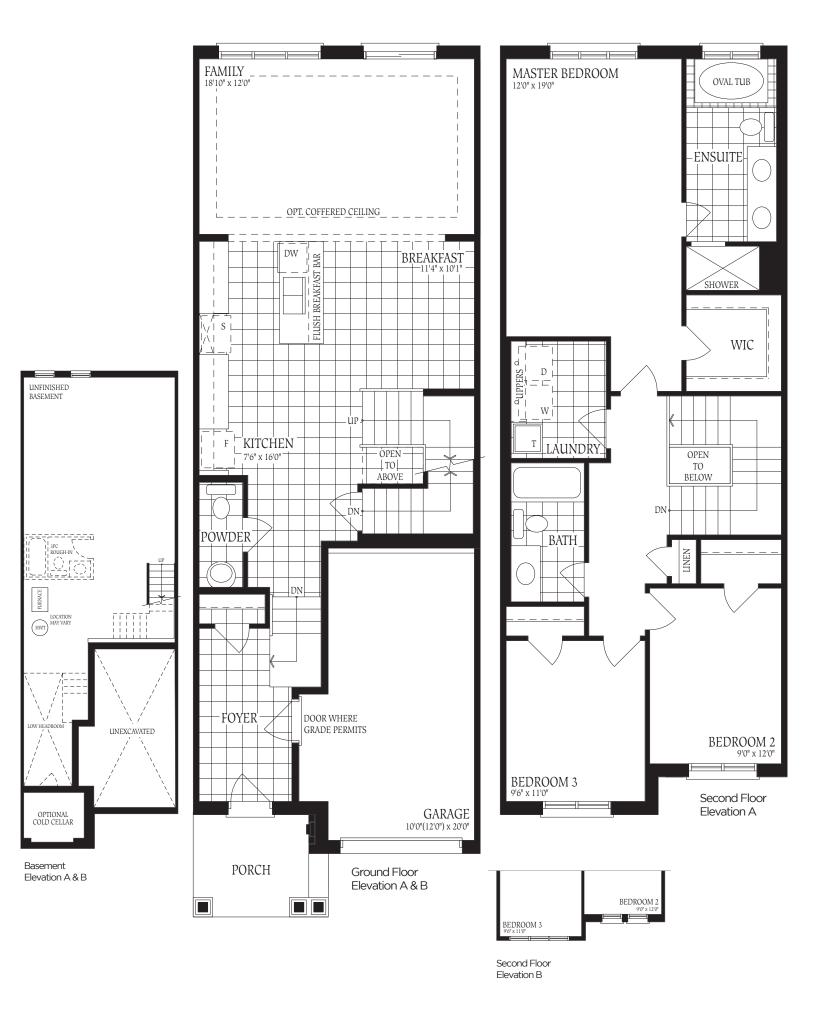

**Elevation B** 

ELEVATION A - 1788 SQ.FT. ELEVATION B - 1788 SQ.FT.

ELEVATION A - 1859 SQ.FT. ELEVATION B - 1854 SQ.FT.

**Elevation A** 

**Elevation B** 

ELEVATION A - 1859 SQ.FT. ELEVATION B - 1854 SQ.FT.

ELEVATION A - 1951 SQ.FT. ELEVATION B - 1951 SQ.FT.

**Elevation A** 

**Elevation B** 

ELEVATION A - 1951 SQ.FT. ELEVATION B - 1951 SQ.FT.

ELEVATION A - 1948 SQ.FT. ELEVATION B - 1955 SQ.FT.

**Elevation A** 